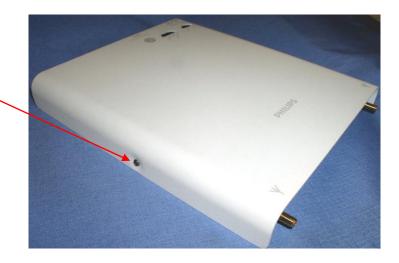

| Recycle info      | Substances:                                                                                                                                                                                           | Location      |  |  |  |
|-------------------|-------------------------------------------------------------------------------------------------------------------------------------------------------------------------------------------------------|---------------|--|--|--|
| Special attention | Indicate any part of the product that could pose a hazard to the recycler and treatment facility during disassembly such as capacitors with residual energy or spring loaded valves and show location | N/A           |  |  |  |
|                   | N/A.                                                                                                                                                                                                  |               |  |  |  |
| Batteries         | Туре:                                                                                                                                                                                                 | Location      |  |  |  |
|                   | Indicate all batteries in the product via battery chemistry and show   location   N/A                                                                                                                 |               |  |  |  |
| To be removed     |                                                                                                                                                                                                       |               |  |  |  |
| Hazardous         | Item                                                                                                                                                                                                  | Location      |  |  |  |
|                   | Indicate location of printed circuit boards and mercury in back lights as<br>well as any cadmium, flame retardants (PBB and PBB) and hexavalent<br>chromium in the product and show location          |               |  |  |  |
|                   | General Disassembly                                                                                                                                                                                   | See Figure #1 |  |  |  |
|                   | 453564195941 Radio PCA (RoHS Compliant)                                                                                                                                                               | See Figure #2 |  |  |  |
| To be removed     | 453564195951 System PCA (RoHS Compliant)                                                                                                                                                              | See Figure #3 |  |  |  |

Remove (1) Torx Screw