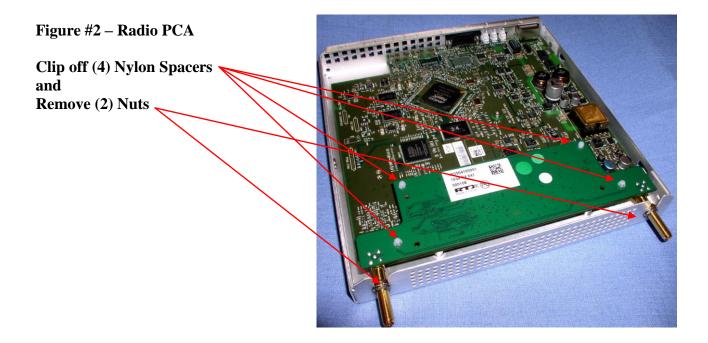

| Recycle info      | Substances:                                                                                                                                                                                           | Location      |  |  |  |
|-------------------|-------------------------------------------------------------------------------------------------------------------------------------------------------------------------------------------------------|---------------|--|--|--|
| Special attention | Indicate any part of the product that could pose a hazard to the recycler and treatment facility during disassembly such as capacitors with residual energy or spring loaded valves and show location | N/A           |  |  |  |
|                   | N/A.                                                                                                                                                                                                  |               |  |  |  |
| Batteries         | Туре:                                                                                                                                                                                                 | Location      |  |  |  |
|                   | Indicate all batteries in the product via battery chemistry and show   location   N/A                                                                                                                 |               |  |  |  |
| To be removed     |                                                                                                                                                                                                       |               |  |  |  |
| Hazardous         | Item                                                                                                                                                                                                  | Location      |  |  |  |
|                   | Indicate location of printed circuit boards and mercury in back lights as<br>well as any cadmium, flame retardants (PBB and PBB) and hexavalent<br>chromium in the product and show location          |               |  |  |  |
|                   | General Disassembly                                                                                                                                                                                   | See Figure #1 |  |  |  |
|                   | 453564195941 Radio PCA (RoHS Compliant)                                                                                                                                                               | See Figure #2 |  |  |  |
| To be removed     | 453564195951 System PCA (RoHS Compliant)                                                                                                                                                              | See Figure #3 |  |  |  |