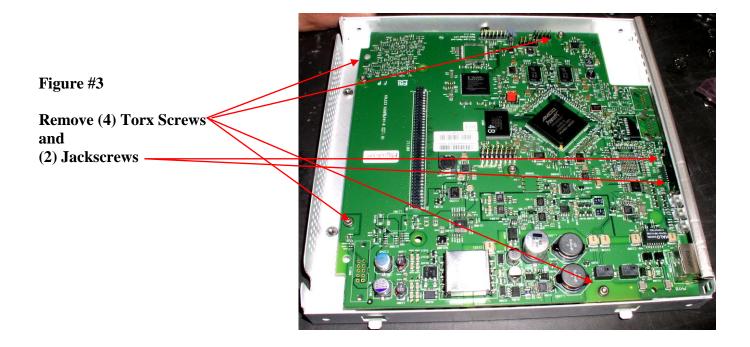

| Recycle info      | Substances:                                                                                                                                                                                           | Location      |  |  |  |
|-------------------|-------------------------------------------------------------------------------------------------------------------------------------------------------------------------------------------------------|---------------|--|--|--|
| Special attention | Indicate any part of the product that could pose a hazard to the recycler and treatment facility during disassembly such as capacitors with residual energy or spring loaded valves and show location | N/A           |  |  |  |
|                   | N/A.                                                                                                                                                                                                  |               |  |  |  |
| Batteries         | Туре:                                                                                                                                                                                                 | Location      |  |  |  |
|                   | Indicate all batteries in the product via battery chemistry and show   location   N/A                                                                                                                 |               |  |  |  |
| To be removed     |                                                                                                                                                                                                       |               |  |  |  |
| Hazardous         | Item                                                                                                                                                                                                  | Location      |  |  |  |
|                   | Indicate location of printed circuit boards and mercury in back lights as<br>well as any cadmium, flame retardants (PBB and PBB) and hexavalent<br>chromium in the product and show location          |               |  |  |  |
|                   | General Disassembly                                                                                                                                                                                   | See Figure #1 |  |  |  |
|                   | 453564195941 Radio PCA (RoHS Compliant)                                                                                                                                                               | See Figure #2 |  |  |  |
| To be removed     | 453564195951 System PCA (RoHS Compliant)                                                                                                                                                              | See Figure #3 |  |  |  |