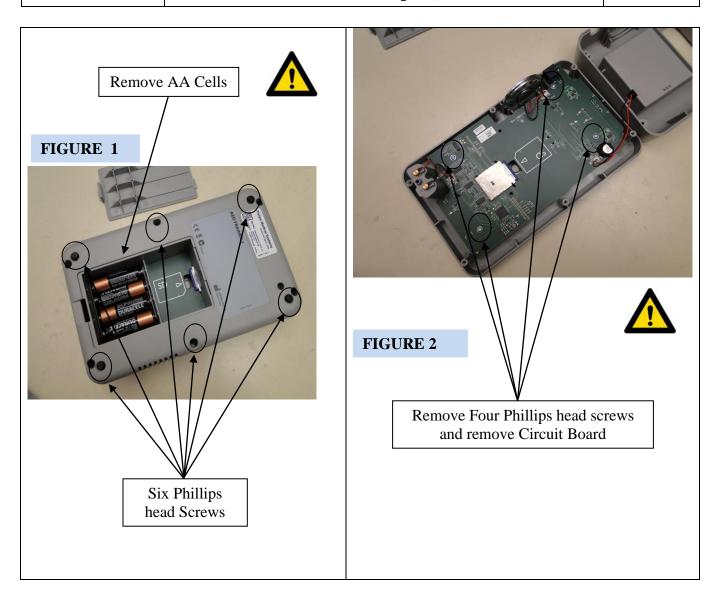

| <b>Recycle Info</b>        | Items:                                               | Location |
|----------------------------|------------------------------------------------------|----------|
| Special attention          | Remove six (6) Phillips-head screws to open trainer. | Figure 1 |
|                            | Contains circuit board.                              | Figure 2 |
| Fluids / Gases             | Items:                                               | Location |
|                            | N/A                                                  |          |
|                            | Туре:                                                | Location |
|                            | Contains up to 4 AA alkaline batteries.              | Figure 1 |
| Batteries<br>To be Removed |                                                      |          |
| Hazardous                  | Substances:   N/A                                    | Location |
|                            |                                                      |          |
| To be Removed              |                                                      |          |