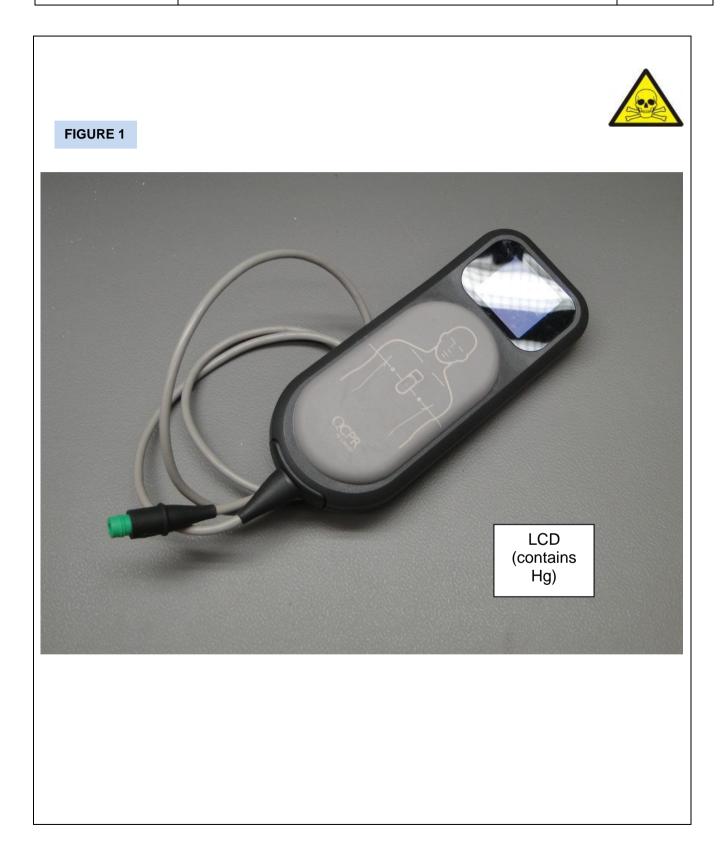

| Recycle Info      | Items:                                                                                                         | Location                          |
|-------------------|----------------------------------------------------------------------------------------------------------------|-----------------------------------|
| Special attention | Q-CPR Meter Assembly<br>Contains printed circuit assembly (PCA) that is not<br>readily accessible to end-user. | Figures 1 & 2<br>Figures 2, 3 & 4 |
|                   | N/A                                                                                                            |                                   |
|                   |                                                                                                                |                                   |
| Fluids / Gases    |                                                                                                                |                                   |
| Batteries         | N/A                                                                                                            |                                   |
|                   |                                                                                                                |                                   |
| To be Removed     |                                                                                                                |                                   |
| Hazardous         | LCD (display) contains mercury (Hg)                                                                            | Figure 1                          |
|                   |                                                                                                                |                                   |
| To be Removed     |                                                                                                                |                                   |