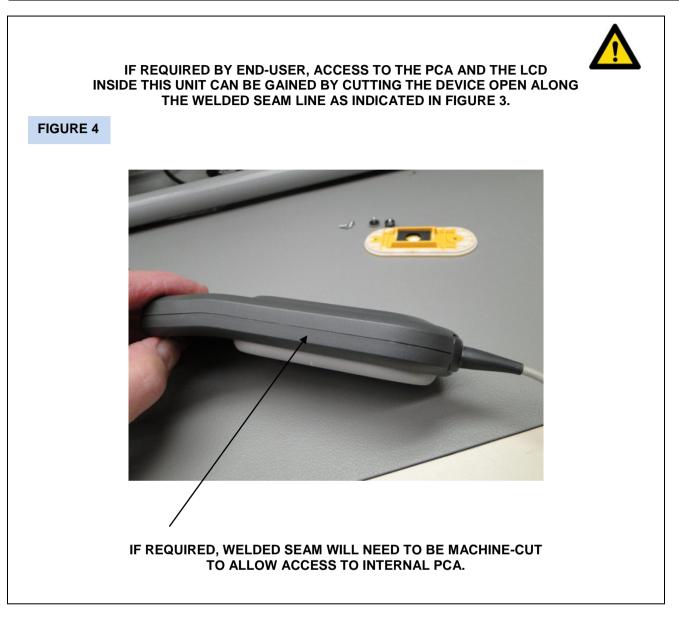

| Recycle Info      | Items:                                                                                                         | Location                          |
|-------------------|----------------------------------------------------------------------------------------------------------------|-----------------------------------|
| Special attention | Q-CPR Meter Assembly<br>Contains printed circuit assembly (PCA) that is not<br>readily accessible to end-user. | Figures 1 & 2<br>Figures 2, 3 & 4 |
|                   | N/A                                                                                                            |                                   |
|                   |                                                                                                                |                                   |
| Fluids / Gases    |                                                                                                                |                                   |
| Batteries         | N/A                                                                                                            |                                   |
|                   |                                                                                                                |                                   |
| To be Removed     |                                                                                                                |                                   |
| Hazardous         | LCD (display) contains mercury (Hg)                                                                            | Figure 1                          |
|                   |                                                                                                                |                                   |
| To be Removed     |                                                                                                                |                                   |