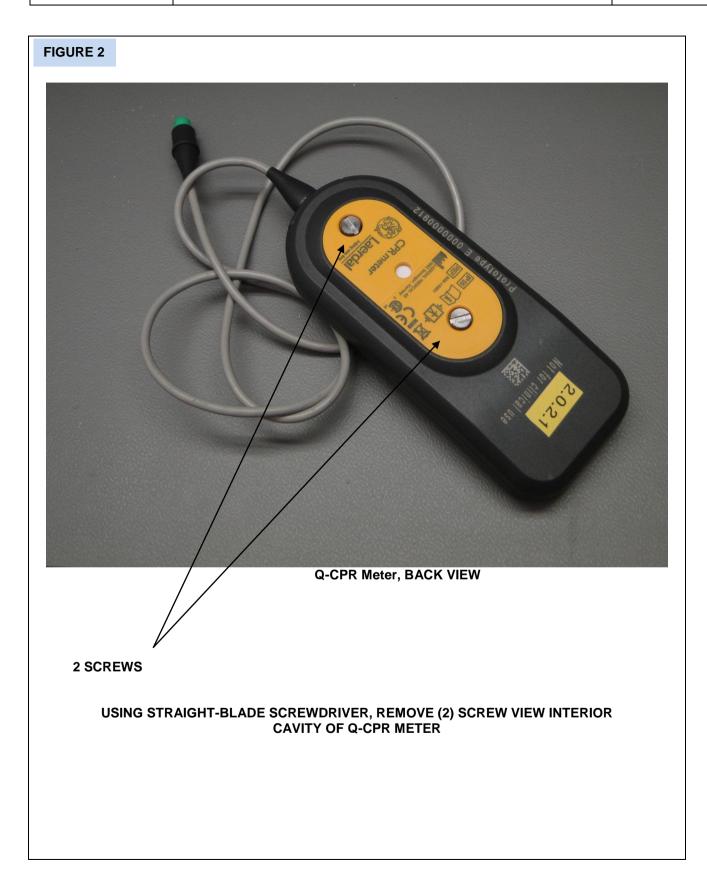

| Recycle Info      | Items:                                                                                                         | Location                          |
|-------------------|----------------------------------------------------------------------------------------------------------------|-----------------------------------|
| Special attention | Q-CPR Meter Assembly<br>Contains printed circuit assembly (PCA) that is not<br>readily accessible to end-user. | Figures 1 & 2<br>Figures 2, 3 & 4 |
|                   | N/A                                                                                                            |                                   |
|                   |                                                                                                                |                                   |
| Fluids / Gases    |                                                                                                                |                                   |
| Batteries         | N/A                                                                                                            |                                   |
|                   |                                                                                                                |                                   |
| To be Removed     |                                                                                                                |                                   |
| Hazardous         | LCD (display) contains mercury (Hg)                                                                            | Figure 1                          |
|                   |                                                                                                                |                                   |
| To be Removed     |                                                                                                                |                                   |