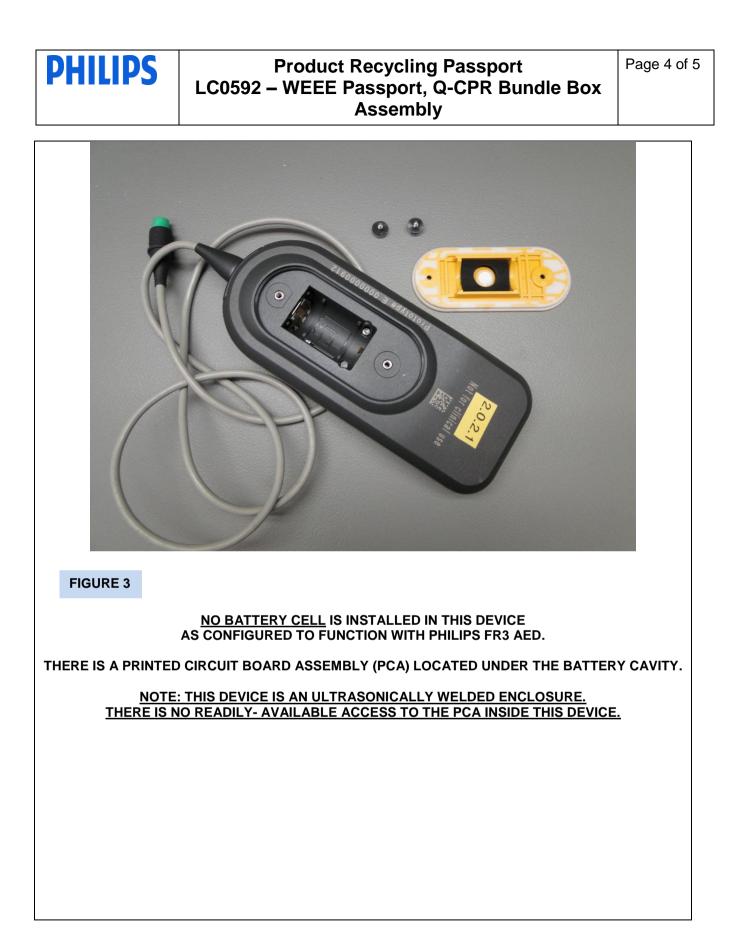

| Recycle Info      | Items:                                                                                                         | Location                          |
|-------------------|----------------------------------------------------------------------------------------------------------------|-----------------------------------|
| Special attention | Q-CPR Meter Assembly<br>Contains printed circuit assembly (PCA) that is not<br>readily accessible to end-user. | Figures 1 & 2<br>Figures 2, 3 & 4 |
|                   | N/A                                                                                                            |                                   |
|                   |                                                                                                                |                                   |
| Fluids / Gases    |                                                                                                                |                                   |
| Batteries         | N/A                                                                                                            |                                   |
|                   |                                                                                                                |                                   |
| To be Removed     |                                                                                                                |                                   |
| Hazardous         | LCD (display) contains mercury (Hg)                                                                            | Figure 1                          |
|                   |                                                                                                                |                                   |
| To be Removed     |                                                                                                                |                                   |