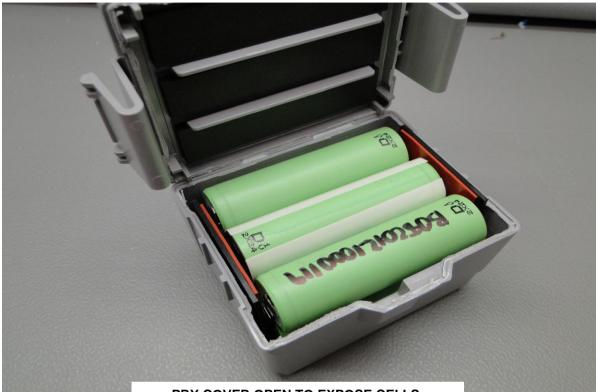

ty: 6    | Figure 3        |
| 050               |                                            |                 |
| To be Removed     |                                            |                 |
| Hazardous         | Substances: N/A                            | Location        |
|                   |                                            |                 |
| To be Removed     |                                            |                 |

# Product Recycling Passport LC0593 – WEEE Passport, FR3 Rechargeable Battery

Page 2 of 4

### FIGURE 1



RECHARGEABLE BATTERY, TOP VIEW

#### FIGURE 2





USING SIDE CUTTER TOOL, SNIP EACH CORNER AT WELD LINE (SEAM) - FOUR PLACES

## Product Recycling Passport LC0593 – WEEE Passport, FR3 Rechargeable Battery

Page 3 of 4

#### FIGURE 3





PRY COVER OPEN TO EXPOSE CELLS.
REMOVE FROM PLASTIC CASE

### FIGURE 4





CUT NICKEL CONTACT STRIPS TO DISCONNECT CIRCUIT BOARD FROM PLASTIC BRACKET, FOUR PLACES (SEE FIGURE 5)

# Product Recycling Passport LC0593 – WEEE Passport, FR3 Rechargeable Battery

Page 4 of 4





**NICKEL CONTACT LOCATIONS** 

#### FIGURE 6





SCREW

USING #10 TORX DRIVER, REMOVE SCREW TO FREE CIRCUIT BOARD FROM PLASTIC BRACKET