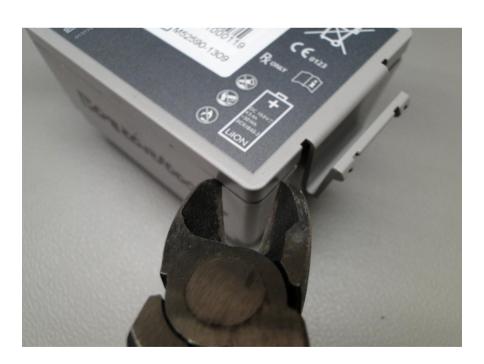

#### FIGURE 2

USING SIDE CUTTER TOOL, SNIP EACH CORNER AT WELD LINE (SEAM) - FOUR PLACES