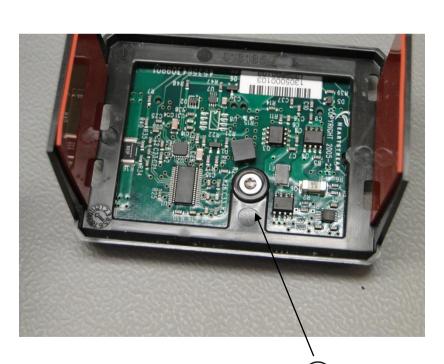

#### FIGURE 6

SCREW

USING #10 TORX DRIVER, REMOVE SCREW TO FREE CIRCUIT BOARD FROM PLASTIC BRACKET