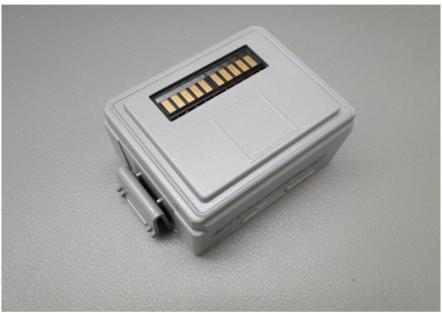

|
| Fluids / Gases    |                                            |                 |
|                   | Туре:                                      | Location        |
| Batteries         | Li Ion Cell, 18650 size AA, quantity: 6    | Figure 3        |
| 050               |                                            |                 |
| To be Removed     |                                            |                 |
| Hazardous         | Substances: N/A                            | Location        |
|                   |                                            |                 |
| To be Removed     |                                            |                 |

# Product Recycling Passport LC0593 – WEEE Passport, FR3 Rechargeable Battery

Page 2 of 4

### FIGURE 1



RECHARGEABLE BATTERY, TOP VIEW

#### FIGURE 2





USING SIDE CUTTER TOOL, SNIP EACH CORNER AT WELD LINE (SEAM) - FOUR PLACES

## Product Recycling Passport LC0593 – WEEE Passport, FR3 Rechargeable Battery

Page 3 of 4

#### FIGURE 3





PRY COVER OPEN TO EXPOSE CELLS.
REMOVE FROM PLASTIC CASE

### FIGURE 4





CUT NICKEL CONTACT STRIPS TO DISCONNECT CIRCUIT BOARD FROM PLASTIC BRACKET, FOUR PLACES (SEE FIGURE 5)

# Product Recycling Passport LC0593 – WEEE Passport, FR3 Rechargeable Battery

Page 4 of 4





**NICKEL CONTACT LOCATIONS** 

#### FIGURE 6





SCREW

USING #10 TORX DRIVER, REMOVE SCREW TO FREE CIRCUIT BOARD FROM PLASTIC BRACKET