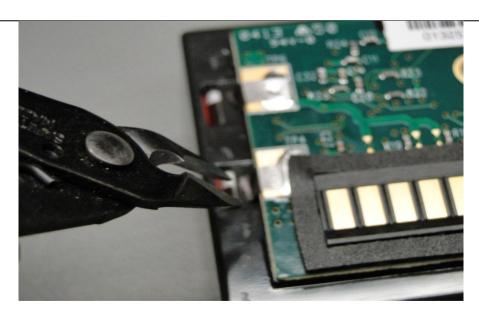

### FIGURE 4

CUT NICKEL CONTACT STRIPS TO DISCONNECT CIRCUIT BOARD FROM PLASTIC BRACKET, FOUR PLACES (SEE FIGURE 5)

# Product Recycling Passport LC0593 – WEEE Passport, FR3 Rechargeable Battery

Page 4 of 4

**NICKEL CONTACT LOCATIONS** 