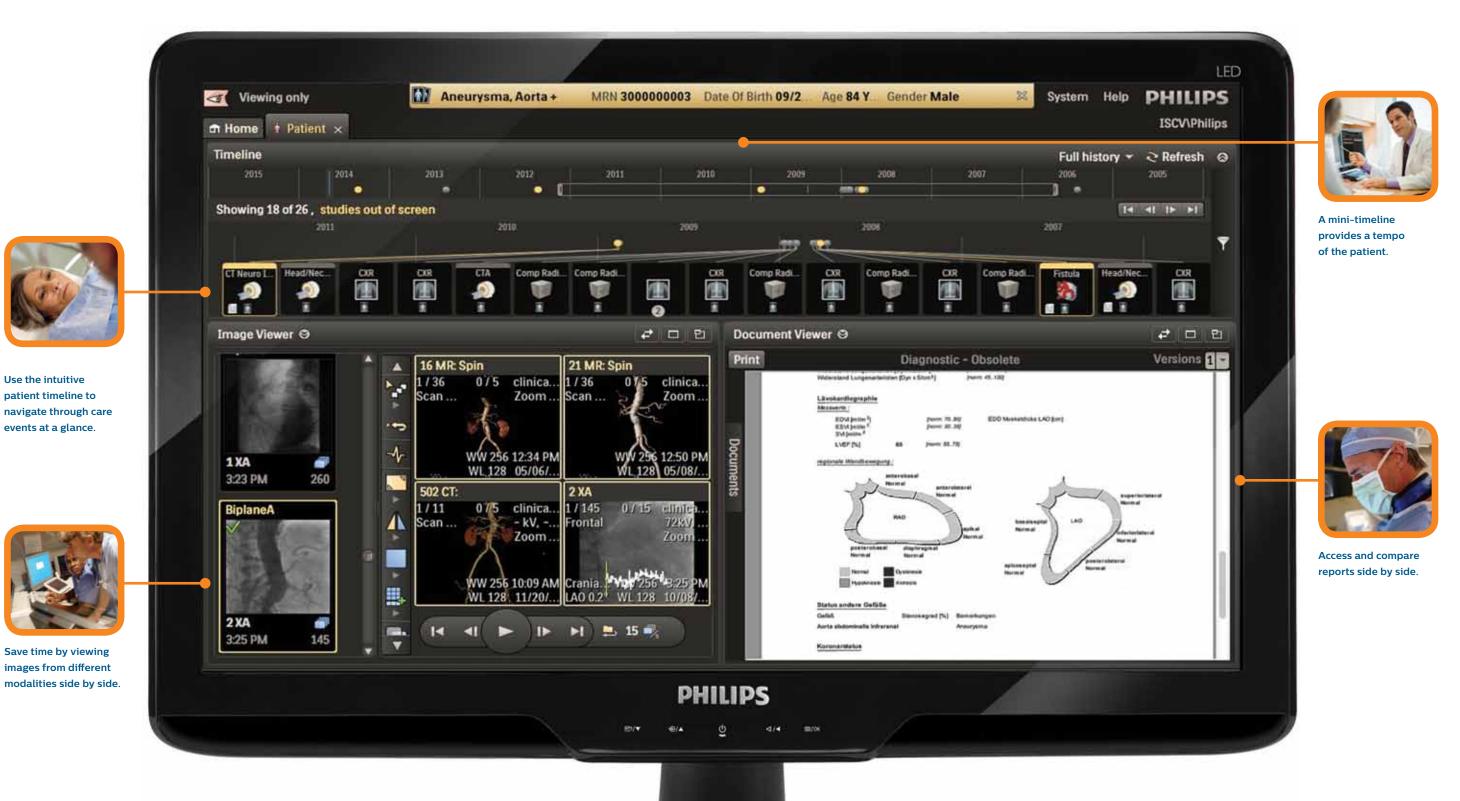

The Workspace becomes yours from the moment you access your tailored work environment with a single log-in. It offers you a high level of task-driven customization. And its intuitive user interface makes it fast to learn and hard to forget. With multiple available applets, you can tailor the Workspace to become yours and behave how you need it, when you need it. The Workspace gives you access to the Cardiology Timeline, which delivers a graphical, panoramic, chronological overview of your patients' cardiovascular care continuum to help you enhance the quality of cardiac care.

## Get **cardiovascular information** you need. All in one place.

IntelliSpace Cardiovascular provides a graphical, panoramic, chronological overview of your patients' cardiovascular care continuum, and access to advanced clinical tools to perform comprehensive analysis and reporting.