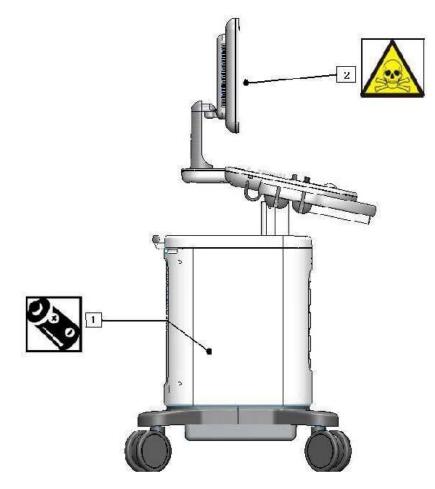

## Appendix 1 Recycling Passport

| Product Name:          |                                                                                                              |          | HD5&HD5G Diagnostic Ultrasound<br>System                        |                 |
|------------------------|--------------------------------------------------------------------------------------------------------------|----------|-----------------------------------------------------------------|-----------------|
| Product Model          |                                                                                                              |          | HD5&HD5G                                                        |                 |
| Identification Code    |                                                                                                              |          | 989605407911                                                    |                 |
| Total weight (in Kg)   |                                                                                                              |          | 47±5kg                                                          |                 |
| Producer /Manufacturer |                                                                                                              | Name     | Philips and Neusoft Medical Systems Co., Ltd                    |                 |
|                        |                                                                                                              | Address: | Neusoft Park, Hun Nan Industrial Area<br>Shenyang 110179, China |                 |
| Recycle info           |                                                                                                              | Subs     | tances Location                                                 |                 |
| Batteries              | Li Battery on PC Board.                                                                                      |          | Figure 1<br>[1]                                                 |                 |
|                        |                                                                                                              |          |                                                                 |                 |
| To be Removed          |                                                                                                              |          |                                                                 |                 |
| Hazardous              | Lead (Pb) – contains lead in cables                                                                          |          | NA                                                              |                 |
|                        | Mercury (Hg) – Monitor contains<br>mercury.                                                                  |          |                                                                 | Figure 1<br>[2] |
| To be Removed          | Note: Transducers (Probes) contain lead<br>(Pb) on Flex circuits /<br>PCB's in the connector and probe areas |          |                                                                 | NA              |