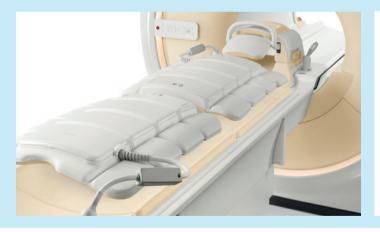

## Integrated solution for advanced whole body MR

Philips dStream WholeBody coil solution for Ingenia 1.5T / 3.0T

An integrated coil solution for whole body and peripheral vascular related imaging. It includes two FlexCoverage Anterior coils. Combined with the FlexCoverage Posterior, HeadNeck and Base it enables 200 cm coverage with a maximum of 108 channels.

- Full anatomic coverage up to 200 cm
- Digitization in the coils for increased SNR
- Fast and easy setup with only 3
   FlexConnect coil connections

## dS Whole-body coil solution

| Coverage                | 200 cm                                                                     |
|-------------------------|----------------------------------------------------------------------------|
| Max. number of channels | 108                                                                        |
| Main applications       | Whole body Peripheral-vascular Torso Chest Pelvis Heart                    |
| Coil solution type      | Integrated                                                                 |
| Data sampling           | DirectDigital                                                              |
| Coil connection         | Triple FlexConnect                                                         |
| SENSE parallel imaging  | dS-SENSE enhanced parallel imaging performance in AP, LR and FH directions |