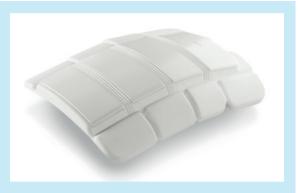

The flexible, lightweight easy-to-position FlexCoverage Anterior coil is designed to conform both in right-left and foot-head directions for almost any patient. This allows large coverage and comfortable strap-free operation.

- Full anatomic coverage up to 200 cm
- Digitization in the coils for increased SNR
- Fast and easy setup with only 3
   FlexConnect coil connections